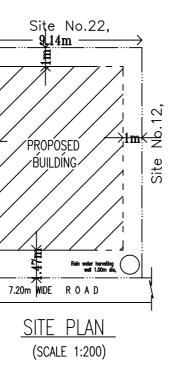

L (RAHMAN) | V    | 1.00   | 0.70   | 03  |
| ABDUL (RAHMAN) | W    | 1.80   | 1.67   | 24  |

#### UnitBUA Table for Block :ABDUL (RAHMAN)

| FLOOR                | Name | UnitBUA Type | UnitBUA Area | Carpet Area | No. of Rooms | No. of Tenement |
|----------------------|------|--------------|--------------|-------------|--------------|-----------------|
| GROUND<br>FLOOR PLAN | U 01 | FLAT         | 62.89        | 40.56       | 5            | 1               |
| FIRST FLOOR<br>PLAN  | U 02 | FLAT         | 62.89        | 40.56       | 5            | 1               |
| SECOND<br>FLOOR PLAN | U 03 | FLAT         | 62.89        | 40.56       | 5            | 1               |
| Total:               | -    | -            | 188.67       | 121.68      | 15           | 3               |









TERRACE FLOOR PLAN



### JBUSE Details

#### Approval Condition :

This Plan Sanction is issued subject to the following conditions :

1.Sanction is accorded for the Residential Building at 11/A, No.11/A,3rd Cross Kaveri Nagar , Bangalore

a).Consist of 1Stilt + 1Ground + 2 only. 2.Sanction is accorded for Residential use only. The use of the building shall not be deviated to any other use.

3.63.28 area reserved for car parking shall not be converted for any other purpose. 4.Development charges towards increasing the capacity of water supply, sanitary and power main has to be paid to BWSSB and BESCOM if any.

5.Necessary ducts for running telephone cables, cubicles at ground level for postal services & space for dumping garbage within the premises shall be provided. 6. The applicant