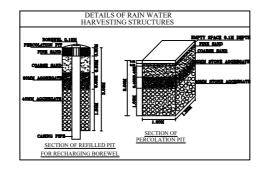

a frame and displayed and they shall be made available during inspections. 12.If any owner / builder contravenes the provisions of Building Bye-laws and rules in force, the Architect / Engineer / Supervisor will be informed by the Authority in the first instance, warned in the second instance and cancel the registration if the same is repeated for the third time. 13. Technical personnel, applicant or owner as the case may be shall strictly adhere to the duties and responsibilities specified in Schedule - IV (Bye-law No. 3.6) under sub section IV-8 (e) to (k). 14. The building shall be constructed under the supervision of a registered structural engineer. 15.On completion of foundation or footings before erection of walls on the foundation and in the case of columnar structure before erecting the columns "COMMENCEMENT CERTIFICATE" shall be obtained. 16.Drinking water supplied by BWSSB should not be used for the construction activity of the building. 17. The applicant shall ensure that the Rain Water Harvesting Structures are provided & maintained in good repair for storage of water for non potable purposes or recharge of ground water at all times having a minimum total capacity mentioned in the Bye-law 32(a).