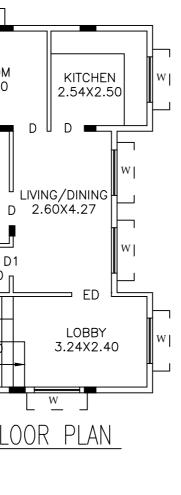

ABDUL (RAHMAN) | V    | 1.00   | 0.70   | 03  |
| ABDUL (RAHMAN) | W    | 1.80   | 1.67   | 24  |

#### UnitBUA Table for Block :ABDUL (RAHMAN)

| FLOOR                | Name | UnitBUA Type | UnitBUA Area | Carpet Area | No. of Rooms | No. of Tenement |
|----------------------|------|--------------|--------------|-------------|--------------|-----------------|
| GROUND<br>FLOOR PLAN | U 01 | FLAT         | 62.89        | 40.56       | 5            | 1               |
| FIRST FLOOR<br>PLAN  | U 02 | FLAT         | 62.89        | 40.56       | 5            | 1               |
| SECOND<br>FLOOR PLAN | U 03 | FLAT         | 62.89        | 40.56       | 5            | 1               |
| Total:               | -    | -            | 188.67       | 121.68      | 15           | 3               |









TERRACE FLOOR PLAN



### JBUSE Details

#### Approval Condition :

This Plan Sanction is issued subject to the following conditions :

1.Sanction is accorded for the Residential Building at 11/A, No.11/A,3rd Cross Kaveri Nagar , Bangalore

a).Consist of 1Stilt + 1Ground + 2 only. 2.Sanction is accorded for Residential use only. The use of the building shall not be deviated to any other use.

3.63.28 area reserved for car parking shall not be converted for any other purpose. 4.Development charges towards increasing the capacity of water supply, sanitary and power main has to be paid to BWSSB and BESCOM if any.

5.Necessary ducts for running telephone cables, cubicles at ground level for postal services & space for dumping garbage within the premises shall be provided. 6. The applic