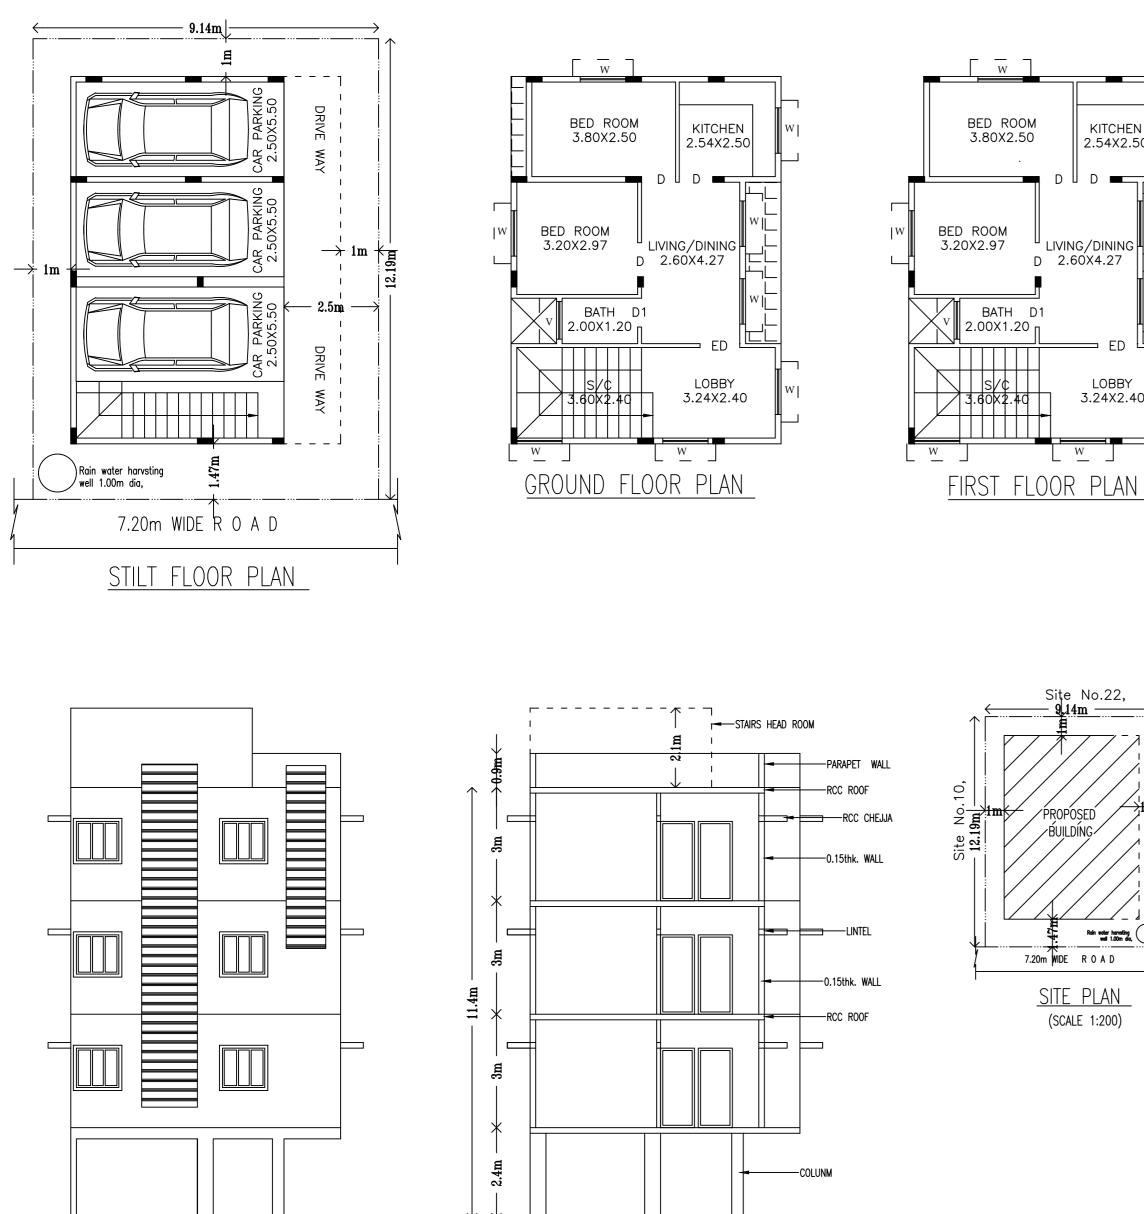

ELEVATION

| SECTION @ A-A |
|---------------|
|               |
|               |
|               |

| Block USE |
|-----------|
|-----------|

FOUNDATION TO BE DESIGN

| Block Name     | Block Use   | Block SubUse                | Block Structure        | Block Land Use<br>Category |
|----------------|-------------|-----------------------------|------------------------|----------------------------|
| ABDUL (RAHMAN) | Residential | Plotted Resi<br>development | Bldg upto 11.5 mt. Ht. | R                          |

# Required Parking(Table 7a)

| Block             | Туре        | Subligg                     | Area     | Ur    | nits  |            | Car   |       |
|-------------------|-------------|-----------------------------|----------|-------|-------|------------|-------|-------|
|