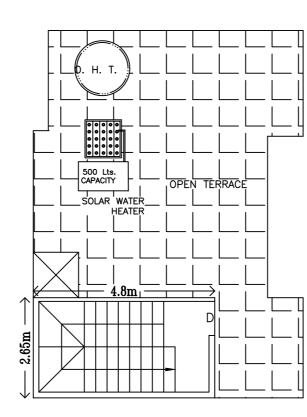

(RAHMAN) | V    | 1.00   | 0.70   | 03  |
| ABDUL (RAHMAN) | W    | 1.80   | 1.67   | 24  |

#### UnitBUA Table for Block :ABDUL (RAHMAN)

| FLOOR                | Name | UnitBUA Type | UnitBUA Area | Carpet Area | No. of Rooms | No. of Tenement |
|----------------------|------|--------------|--------------|-------------|--------------|-----------------|
| GROUND<br>FLOOR PLAN | U 01 | FLAT         | 62.89        | 40.56       | 5            | 1               |
| FIRST FLOOR<br>PLAN  | U 02 | FLAT         | 62.89        | 40.56       | 5            | 1               |
| SECOND<br>FLOOR PLAN | U 03 | FLAT         | 62.89        | 40.56       | 5            | 1               |
| Total:               | -    | -            | 188.67       | 121.68      | 15           | 3               |









TERRACE FLOOR PLAN



### JBUSE Details

#### Approval Condition :

This Plan Sanction is issued subject to the following conditions :

1.Sanction is accorded for the Residential Building at 11/A, No.11/A,3rd Cross Kaveri Nagar , Bangalore

a).Consist of 1Stilt + 1Ground + 2 only. 2.Sanction is accorded for Residential use only. The use of the building shall not be deviated to any other use.

3.63.28 area reserved for car parking shall not be converted for any other purpose. 4.Development charges towards increasing the capacity of water supply, sanitary and power main has to be paid to BWSSB and BESCOM if any.

5.Necessary ducts for running telephone cables, cubicles at ground level for postal services & space for dumping garbage within the premises shall be provided. 6. The applicant sh