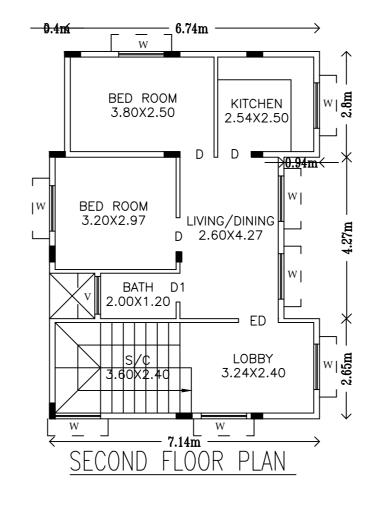

DUL (RAHMAN) | V    | 1.00   | 0.70   | 03  |
| ABDUL (RAHMAN) | W    | 1.80   | 1.67   | 24  |

#### UnitBUA Table for Block :ABDUL (RAHMAN)

| FLOOR                | Name | UnitBUA Type | UnitBUA Area | Carpet Area | No. of Rooms | No. of Tenement |
|----------------------|------|--------------|--------------|-------------|--------------|-----------------|
| GROUND<br>FLOOR PLAN | U 01 | FLAT         | 62.89        | 40.56       | 5            | 1               |
| FIRST FLOOR<br>PLAN  | U 02 | FLAT         | 62.89        | 40.56       | 5            | 1               |
| SECOND<br>FLOOR PLAN | U 03 | FLAT         | 62.89        | 40.56       | 5            | 1               |
| Total:               | -    | -            | 188.67       | 121.68      | 15           | 3               |









TERRACE FLOOR PLAN



### JBUSE Details

#### Approval Condition :

This Plan Sanction is issued subject to the following conditions :

1.Sanction is accorded for the Residential Building at 11/A, No.11/A,3rd Cross Kaveri Nagar , Bangalore

a).Consist of 1Stilt + 1Ground + 2 only. 2.Sanction is accorded for Residential use only. The use of the building shall not be deviated to any other use.

3.63.28 area reserved for car parking shall not be converted for any other purpose. 4.Development charges towards increasing the capacity of water supply, sanitary and power main has to be paid to BWSSB and BESCOM if any.

5.Necessary ducts for running telephone cables, cubicles at ground level for postal services & space for dumping garbage within the premises shall be provided. 6. The applican